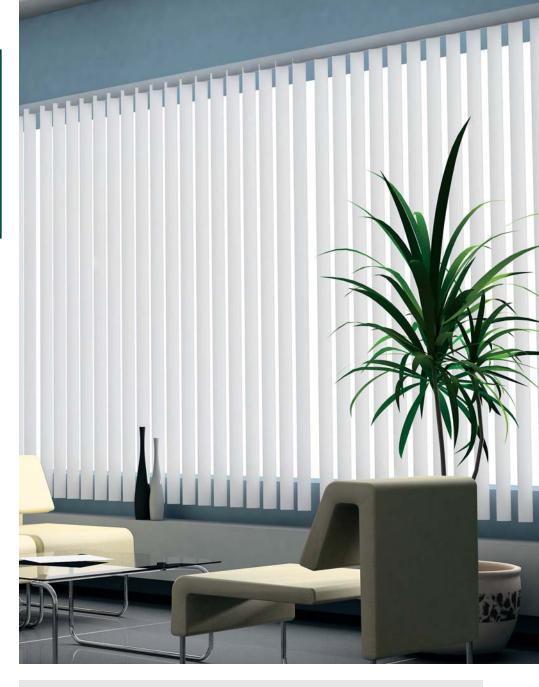

# READY-MADE VERTICAL BLINDS

## **FEATURES**

- Ready-Made Vertical Blinds are available in both Contract and Deluxe grades:
- Contract grade with steel head rail;
- Deluxe grade with aluminum head rail.
- 2 standard colors white or alabaster or we can color match any color.
- Please contact us for color selections.

## **ADDITIONAL FEATURES**

- Wand control is used for safety.
- Blinds come with standard PVC channel panel valance and valance returns.
- · Curved PVC vanes.