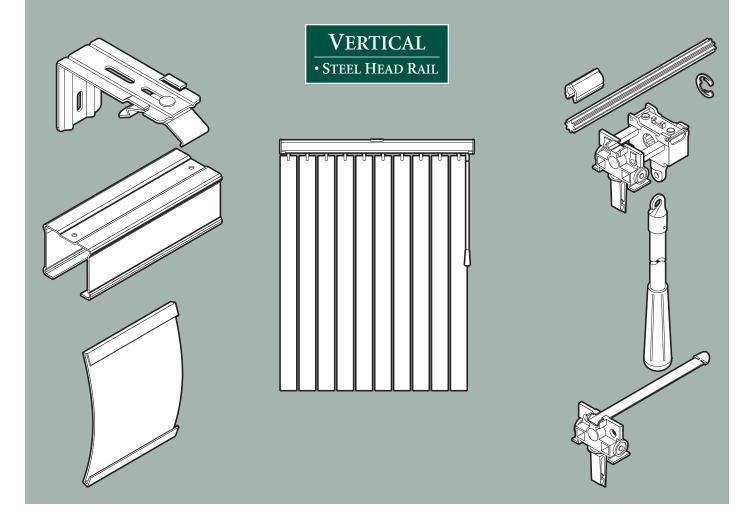

| HEAD RAIL          | DESCRIPTION                                     | PART NO. |
|--------------------|-------------------------------------------------|----------|
| Туре               | Steel                                           | 62903xxx |
| Size               | 38mm x 31mm x 0.5mm (W x H x T)                 |          |
| Color              | Color Coordinated                               |          |
| Dimensions         | IB = 0.5" less than stated width; OB = Net Size |          |
| Head Rail ID Label | Made in China                                   |          |
|                    |                                                 |          |
| VANES              |                                                 |          |
| Type               | PVC                                             |          |
| Size               | 3.5" x 0.024" x 84"                             |          |
| Color              | Color Coordinated                               |          |
|                    | Drop as specified in order                      |          |
| VALANCE            |                                                 |          |
| Туре               | PVC Channel Panel                               |          |
| Size               | 90mm x .81mm                                    |          |
| Color              | Color Coordinated                               |          |

| Tilt Rod                 | Aluminum; 8-prong pinion                              |
|--------------------------|-------------------------------------------------------|
| Carriers                 | 3.5" Plastic Link; self-alignment                     |
| Control                  | Wand or Cord & Chain                                  |
| Installation Brackets    | 3" or 4"                                              |
| Cord Weight              | Color Coordinated                                     |
| Wand Control             | with Lead Carrier                                     |
| Wand                     | PVC; 10mm diameter                                    |
| Installation Brkt Screws | 4.0mm x 30mm; Hex Drive                               |
| PACKAGE                  |                                                       |
|                          | Each Blind in a plastic bag;                          |
|                          | Each Blind in a white box with hardware accessory kit |
|                          | All blinds packed two blinds per master carton.       |
|                          |                                                       |