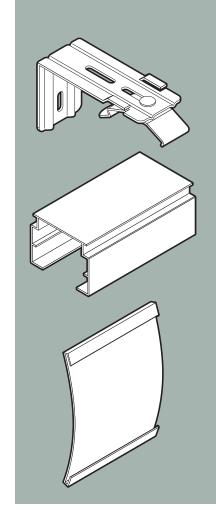

| HEAD RAIL          | DESCRIPTION                                     | PART NO. |
|--------------------|-------------------------------------------------|----------|
| Туре               | Steel                                           | 62903xxx |
| Size               | 38mm x 31mm x 0.5mm (W x H x T)                 |          |
| Color              | Color Coordinated                               |          |
| Dimensions         | IB = 0.5" less than stated width; OB = Net Size |          |
| Head Rail ID Label | Made in China                                   |          |
|                    |                                                 |          |
| VANES              |                                                 |          |
| Type               | PVC                                             |          |
| Size               | 3.5" x 0.024" x 84"                             |          |
| Color              | Color Coordinated                               |          |
|                    | Drop as specified in order                      |          |
| VALANCE            |                                                 |          |
| Туре               | PVC Channel Panel                               |          |
| Size               | 90mm x .81mm                                    |          |
| Color              | Color Coordinated                               |          |

| Tilt Rod                 | Aluminum; 8-prong pinion                              |
|--------------------------|-------------------------------------------------------|
| Carriers                 | 3.5" Plastic Link; self-alignment                     |
| Control                  | Wand or Cord & Chain                                  |
| Installation Brackets    | 3" or 4"                                              |
| Cord Weight              | Color Coordinated                                     |
| Wand Control             | with Lead Carrier                                     |
| Wand                     | PVC; 10mm diameter                                    |
| Installation Brkt Screws | 4.0mm x 30mm; Hex Drive                               |
| PACKAGE                  |                                                       |
|                          | Each Blind in a plastic bag;                          |
|                          | Each Blind in a white box with hardware accessory kit |
|                          | All blinds packed two blinds per master carton.       |
|                          |                                                       |