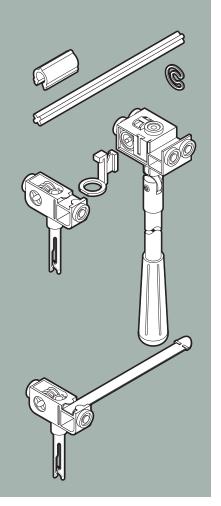

| HEAD RAIL          | DESCRIPTION                                     | PART NO. |
|--------------------|-------------------------------------------------|----------|
| Туре               | Steel                                           | 62903xxx |
| Size               | 38mm x 31mm x 0.5mm (W x H x T)                 |          |
| Color              | Color Coordinated                               |          |
| Dimensions         | IB = 0.5" less than stated width; OB = Net Size |          |
| Head Rail ID Label | Made in China                                   |          |
|                    |                                                 |          |
| VANES              |                                                 |          |
| Type               | PVC                                             |          |
| Size               | 3.5" x 0.024" x 84"                             |          |
| Color              | Color Coordinated                               |          |
|                    | Drop as specified in order                      |          |
| VALANCE            |                                                 |          |
| Туре               | PVC Channel Panel                               |          |
| Size               | 90mm x .81mm                                    |          |
| Color              | Color Coordinated                               |          |

| Tilt Rod                 | Aluminum; 8-prong pinion                              |
|--------------------------|-------------------------------------------------------|
| Carriers                 | 3.5" Plastic Link; self-alignment                     |
| Control                  | Wand or Cord & Chain                                  |
| Installation Brackets    | 3" or 4"                                              |
| Cord Weight              | Color Coordinated                                     |
| Wand Control             | with Lead Carrier                                     |
| Wand                     | PVC; 10mm diameter                                    |
| Installation Brkt Screws | 4.0mm x 30mm; Hex Drive                               |
| PACKAGE                  |                                                       |
|                          | Each Blind in a plastic bag;                          |
|                          | Each Blind in a white box with hardware accessory kit |
|                          | All blinds packed two blinds per master carton.       |
|                          |                                                       |